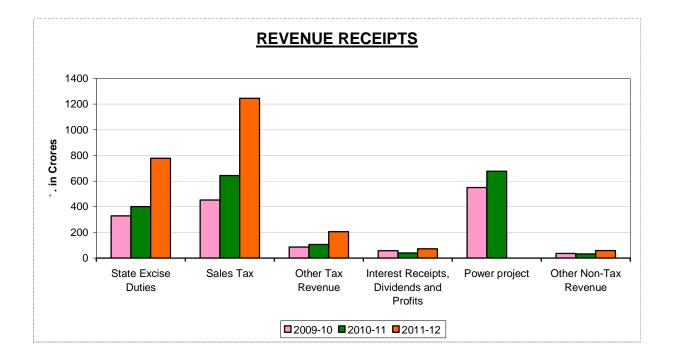

Trends in own Revenue Receipts (2009-10 to 2011-12):

The estimated Revenue Receipts during the financial year 2011-12 is `.2359.00 Crore as against `.1510.67 Crore in 2009-10 (Actuals) and `.1900.00 Crore in 2010-11 (Revised Estimates). This shows the increasing trend in the Revenue Receipts of Union Territory of Puducherry. Out of the estimated Revenue Receipts of `.2359.00 Crore during 2011-12, Revenue from Taxes and Duties constitute `.2229.00 Crore (94.49%) and revenue from Non-Taxes constitute `.130.00 Crore (5.51%). When compared to the year 2009-10 (Actuals) the Revenue realization target from Taxes and Duties increased from `.867.74 Crore in 2009-10 (A/c) to `.2229.00 Crore in 2011-12. But the contribution of tax revenue to own revenue receipts increased from 57.44 percent in 2009-10 to 94.49 percent in 2011-12 Whereas, the Non-tax revenue target has decreased during the above period from `.642.93, Crore in 2009-10 to `.130.00 Crore in 2011-12. This is mainly due to non inclusion of receipts from power which is the major source of Non Tax Revenue hitherto.

## Trends in own Revenue Receipts 2009-10 to 2011-12

(`. in Crore)

| Sl.<br>No. | Items                 | Actuals<br>2009-10 | Revised<br>Estimates<br>2010-11 | Budget<br>Estimates<br>2011-12 |
|------------|-----------------------|--------------------|---------------------------------|--------------------------------|
| (1)        | (2)                   | (3)                | (4)                             | (5)                            |
| 1          | Tax Revenue           | 867.74<br>(57.44)  | 1150.00<br>(60.53)              |                                |
|            |                       | 329.06             | · · ·                           | · · · ·                        |
| a)         | State Excise Duties   | (21.78)            | (21.11)                         | (32.98)                        |
|            |                       | 453.11             | 643.00                          | 1244.83                        |
| b)         | Sales Tax             | (30.00)            | (33.84)                         | (52.77)                        |
|            |                       | 85.57              | 106.00                          | 206.17                         |
| c)         | Others                | (5.66)             | (5.58)                          | (8.74)                         |
|            |                       | 642.93             | 750.00                          | 130.00                         |
| 2          | Non-Tax Revenue       | (42.56)            | (39.47)                         | (5.51)                         |
|            | Interest Receipts,    | 56.98              | 40.41                           | 71.91                          |
| a)         | Dividends and Profits | (3.77)             | (2.13)                          | (3.05)                         |
|            |                       | 549.39             | 677.00                          | 0                              |
| b)         | Power project         | (36.37)            | (35.62)                         | (0.00)                         |
|            |                       | 36.56              | 32.59                           | 58.09                          |
| c)         | Others                | (2.42)             | (1.72)                          | (2.46)                         |
|            |                       | 1510.67            | 1900.00                         | 2359.00                        |
| 3          | Total Revenue (1+2)   | (100.00)           | (100.00)                        | (100.00)                       |