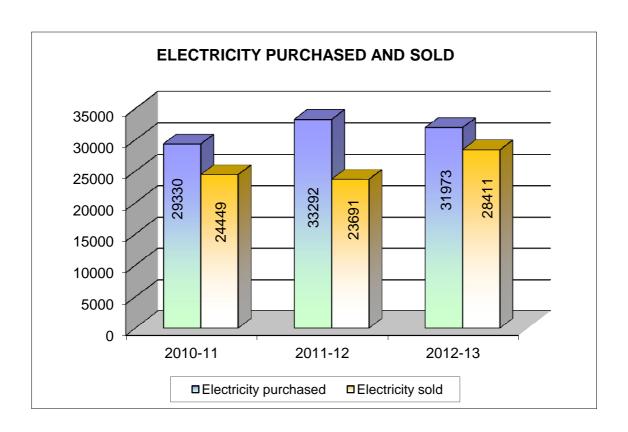

## 2. Electricity purchased and sold

| SI.<br>No. | ltem                                            | Unit        | 2008-09  | 2009-10  | 2010-11  | 2011-12  | 2012-13  |
|------------|-------------------------------------------------|-------------|----------|----------|----------|----------|----------|
| 1          | 2                                               | 3           | 4        | 5        | 6        | 7        | 8        |
| 1          | Electricity purchased                           | Lakh of kwh | 24629.35 | 27367.00 | 29329.70 | 33291.50 | 31973.11 |
| 2          | Electricity sold                                | II          | 21266.34 | 22862.60 | 24448.80 | 23691.47 | 28411.00 |
| 2.1        | Domestic heat, small power, light and fans      | "           | 4117.78  | 4922.20  | 5083.00  | 5373.90  | 5898.10  |
| 2.2        | Hut Services                                    | #           | 140.50   | 141.00   | 68.30    | 62.10    | 121.20   |
| 2.3        | Commercial light and fans                       | "           | 1412.80  | 1528.00  | 1642.00  | 1814.00  | 1929.90  |
| 2.4        | Industrial Low and Medium voltage               | "           | 1083.67  | 1470.00  | 1497.00  | 1844.00  | 1975.50  |
| 2.5        | Industrial high voltage & Extra<br>High Voltage | ı           | 12268.32 | 12203.00 | 12431.00 | 12824.00 | 13875.90 |
| 2.6        | Public lighting                                 | II          | 170.09   | 169.00   | 221.00   | 240.00   | 158.40   |
| 2.7        | Irrigation                                      | "           | 535.35   | 533.50   | 533.50   | 566.00   | 567.50   |
| 2.8        | Public water works & sewage pumping             | "           | 257.23   | 343.00   | 349.00   | 450.00   | 398.60   |
| 2.9        | Unscheduled interchange sale of power           | "           | 1280.00  | 1552.90  | 2624.00  | 516.47   | 3485.90  |
| 3          | Per capita consumption                          | K.W.H       | 1605.97  | 1712.36  | 1753.75  | 1862.25  | 2002.88  |

Source : Electricity Department, Puducherry.